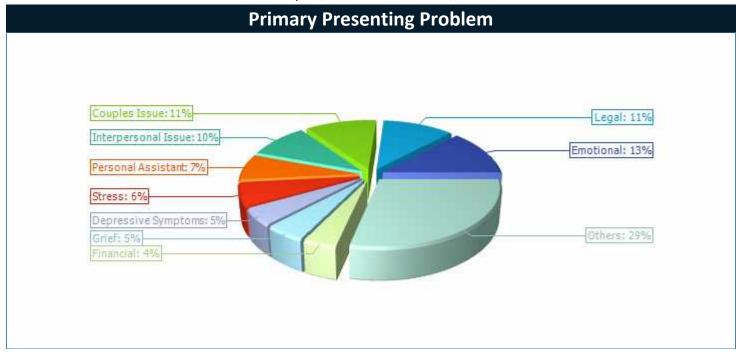

# **Superior Court of California, County of San Bernardino**

| a. a a                          | 1/1 | - 3/31 | 4/1 | - 6/30 | 7/1 | - 9/30 | 10/1 - 12/31 |        | 1/2024 - 12/2024 |        |
|---------------------------------|-----|--------|-----|--------|-----|--------|--------------|--------|------------------|--------|
| Primary Presenting Problem      | #   | %      | #   | %      | #   | %      | #            | %      | #                | %      |
| Alcohol                         | 0   | 0.00%  | 0   | 0.00%  | 1   | 2.78%  | 0            | 0.00%  | 1                | 0.79%  |
| Anger Related Issues            | 0   | 0.00%  | 0   | 0.00%  | 1   | 2.78%  | 2            | 7.14%  | 3                | 2.38%  |
| Anxiety Symptoms                | 1   | 4.17%  | 1   | 2.63%  | 0   | 0.00%  | 0            | 0.00%  | 2                | 1.59%  |
| Child Care                      | 0   | 0.00%  | 1   | 2.63%  | 0   | 0.00%  | 0            | 0.00%  | 1                | 0.79%  |
| Couples Issue                   | 1   | 4.17%  | 6   | 15.79% | 2   | 5.56%  | 5            | 17.86% | 14               | 11.11% |
| Depressive Symptoms             | 2   | 8.33%  | 0   | 0.00%  | 3   | 8.33%  | 1            | 3.57%  | 6                | 4.76%  |
| Elder Care                      | 2   | 8.33%  | 0   | 0.00%  | 0   | 0.00%  | 1            | 3.57%  | 3                | 2.38%  |
| Emotional                       | 1   | 4.17%  | 5   | 13.16% | 5   | 13.89% | 5            | 17.86% | 16               | 12.70% |
| Family Issue                    | 0   | 0.00%  | 0   | 0.00%  | 0   | 0.00%  | 4            | 14.29% | 4                | 3.17%  |
| Financial                       | 2   | 8.33%  | 2   | 5.26%  | 1   | 2.78%  | 0            | 0.00%  | 5                | 3.97%  |
| Fitness - General               | 0   | 0.00%  | 1   | 2.63%  | 0   | 0.00%  | 0            | 0.00%  | 1                | 0.79%  |
| Fitness - Weight Loss           | 0   | 0.00%  | 0   | 0.00%  | 3   | 8.33%  | 0            | 0.00%  | 3                | 2.38%  |
| Grief                           | 1   | 4.17%  | 2   | 5.26%  | 0   | 0.00%  | 3            | 10.71% | 6                | 4.76%  |
| Health                          | 2   | 8.33%  | 0   | 0.00%  | 0   | 0.00%  | 0            | 0.00%  | 2                | 1.59%  |
| High Risk Concern               | 1   | 4.17%  | 1   | 2.63%  | 0   | 0.00%  | 0            | 0.00%  | 2                | 1.59%  |
| Interpersonal Issue             | 3   | 12.50% | 7   | 18.42% | 1   | 2.78%  | 1            | 3.57%  | 12               | 9.52%  |
| Legal                           | 4   | 16.67% | 3   | 7.89%  | 5   | 13.89% | 2            | 7.14%  | 14               | 11.11% |
| Medical Advocacy                | 0   | 0.00%  | 2   | 5.26%  | 1   | 2.78%  | 0            | 0.00%  | 3                | 2.38%  |
| Nutrition - General             | 1   | 4.17%  | 0   | 0.00%  | 1   | 2.78%  | 0            | 0.00%  | 2                | 1.59%  |
| Nutrition - Weight Loss         | 0   | 0.00%  | 1   | 2.63%  | 1   | 2.78%  | 0            | 0.00%  | 2                | 1.59%  |
| OC - Crisis Management Planning | 0   | 0.00%  | 0   | 0.00%  | 0   | 0.00%  | 2            | 7.14%  | 2                | 1.59%  |

# **Superior Court of California, County of San Bernardino**

| •                         |                            |       |            |        |            |        |              |       |        |           |  |  |  |
|---------------------------|----------------------------|-------|------------|--------|------------|--------|--------------|-------|--------|-----------|--|--|--|
| Prima                     | Primary Presenting Problem |       |            |        |            |        |              |       |        |           |  |  |  |
|                           | 1/1 - 3/31                 |       | 4/1 - 6/30 |        | 7/1 - 9/30 |        | 10/1 - 12/31 |       | 1/2024 | - 12/2024 |  |  |  |
|                           | #                          | %     | #          | %      | #          | %      | #            | %     | #      | %         |  |  |  |
| OC - Training Request     | 1                          | 4.17% | 0          | 0.00%  | 0          | 0.00%  | 0            | 0.00% | 1      | 0.79%     |  |  |  |
| Parenting Issue           | 0                          | 0.00% | 0          | 0.00%  | 1          | 2.78%  | 0            | 0.00% | 1      | 0.79%     |  |  |  |
| Personal Assistant        | 1                          | 4.17% | 2          | 5.26%  | 6          | 16.67% | 0            | 0.00% | 9      | 7.14%     |  |  |  |
| Physician/Health Provider | 1                          | 4.17% | 0          | 0.00%  | 0          | 0.00%  | 0            | 0.00% | 1      | 0.79%     |  |  |  |
| Stress                    | 0                          | 0.00% | 4          | 10.53% | 3          | 8.33%  | 1            | 3.57% | 8      | 6.35%     |  |  |  |
| Stress Reduction          | 0                          | 0.00% | 0          | 0.00%  | 1          | 2.78%  | 1            | 3.57% | 2      | 1.59%     |  |  |  |
| Total                     | 24                         | 100%  | 38         | 100%   | 36         | 100%   | 28           | 100%  | 126    | 100%      |  |  |  |