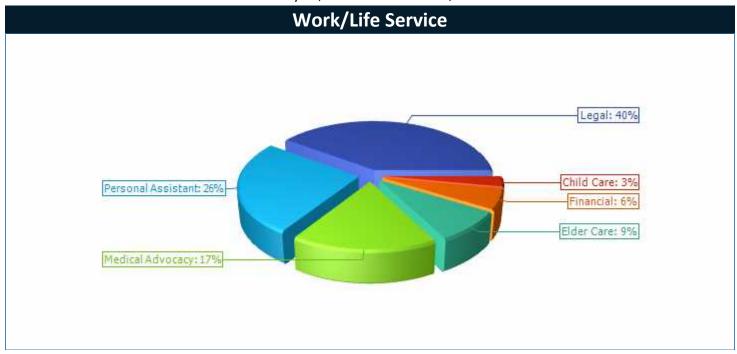

# **Superior Court of California, County of San Bernardino**

| Moult /I ifo Comilion | 1/1 - 3/31 |        | 4/1 - 6/30 |        | 7/1 - 9/30 |        | 10/1 - 12/31 |        | 1/2024 - 12/2024 |        |
|-----------------------|------------|--------|------------|--------|------------|--------|--------------|--------|------------------|--------|
| Work/Life Service     | #          | %      | #          | %      | #          | %      | #            | %      | #                | %      |
| Child Care            | 0          | 0.00%  | 1          | 11.11% | 0          | 0.00%  | 0            | 0.00%  | 1                | 2.86%  |
| Elder Care            | 2          | 20.00% | 0          | 0.00%  | 0          | 0.00%  | 1            | 33.33% | 3                | 8.57%  |
| Financial             | 0          | 0.00%  | 1          | 11.11% | 1          | 7.69%  | 0            | 0.00%  | 2                | 5.71%  |
| Legal                 | 4          | 40.00% | 3          | 33.33% | 5          | 38.46% | 2            | 66.67% | 14               | 40.00% |
| Medical Advocacy      | 3          | 30.00% | 2          | 22.22% | 1          | 7.69%  | 0            | 0.00%  | 6                | 17.14% |
| Personal Assistant    | 1          | 10.00% | 2          | 22.22% | 6          | 46.15% | 0            | 0.00%  | 9                | 25.71% |
| Total                 | 10         | 100%   | 9          | 100%   | 13         | 100%   | 3            | 100%   | 35               | 100%   |