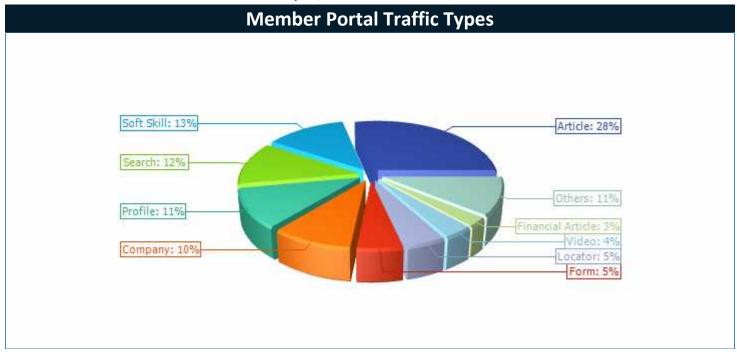

# **Superior Court of California, County of San Bernardino**

|                             | 1/1 | - 3/31 | 4/1 | - 6/30 | 7/1 | - 9/30 | 10/1 - 12/31 |        | 1/2024 - 12/2024 |        |
|-----------------------------|-----|--------|-----|--------|-----|--------|--------------|--------|------------------|--------|
| Member Portal Traffic Types | #   | %      | #   | %      | #   | %      | #            | %      | #                | %      |
| Article                     | 57  | 30.00% | 51  | 20.32% | 87  | 31.99% | 37           | 35.92% | 232              | 28.43% |
| Assessment                  | 12  | 6.32%  | 3   | 1.20%  | 3   | 1.10%  | 0            | 0.00%  | 18               | 2.21%  |
| Calculators                 | 5   | 2.63%  | 5   | 1.99%  | 3   | 1.10%  | 1            | 0.97%  | 14               | 1.72%  |
| Company                     | 16  | 8.42%  | 37  | 14.74% | 17  | 6.25%  | 8            | 7.77%  | 78               | 9.56%  |
| Events                      | 4   | 2.11%  | 2   | 0.80%  | 4   | 1.47%  | 1            | 0.97%  | 11               | 1.35%  |
| Financial Article           | 0   | 0.00%  | 2   | 0.80%  | 19  | 6.99%  | 0            | 0.00%  | 21               | 2.57%  |
| Form                        | 3   | 1.58%  | 25  | 9.96%  | 8   | 2.94%  | 8            | 7.77%  | 44               | 5.39%  |
| Locator                     | 4   | 2.11%  | 15  | 5.98%  | 10  | 3.68%  | 9            | 8.74%  | 38               | 4.66%  |
| Podcast                     | 1   | 0.53%  | 0   | 0.00%  | 0   | 0.00%  | 0            | 0.00%  | 1                | 0.12%  |
| Profile                     | 32  | 16.84% | 36  | 14.34% | 13  | 4.78%  | 8            | 7.77%  | 89               | 10.91% |
| Search                      | 13  | 6.84%  | 34  | 13.55% | 34  | 12.50% | 16           | 15.53% | 97               | 11.89% |
| Soft Skill                  | 38  | 20.00% | 17  | 6.77%  | 32  | 11.76% | 15           | 14.56% | 102              | 12.50% |
| Video                       | 3   | 1.58%  | 6   | 2.39%  | 20  | 7.35%  | 0            | 0.00%  | 29               | 3.55%  |
| Webinar                     | 0   | 0.00%  | 2   | 0.80%  | 2   | 0.74%  | 0            | 0.00%  | 4                | 0.49%  |
| Wellness Article            | 0   | 0.00%  | 2   | 0.80%  | 12  | 4.41%  | 0            | 0.00%  | 14               | 1.72%  |
| Wellness Recipe             | 2   | 1.05%  | 14  | 5.58%  | 4   | 1.47%  | 0            | 0.00%  | 20               | 2.45%  |
| Wellness Workout            | 0   | 0.00%  | 0   | 0.00%  | 4   | 1.47%  | 0            | 0.00%  | 4                | 0.49%  |
| Total                       | 190 | 100%   | 251 | 100%   | 272 | 100%   | 103          | 100%   | 816              | 100%   |