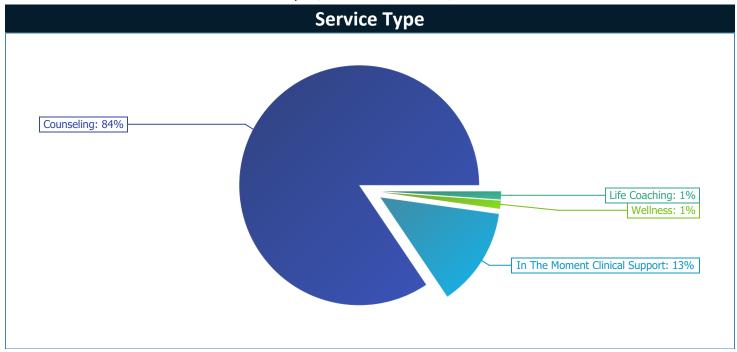

# **Superior Court of California, County of San Bernardino**

| Service Type                   | 1/1 - 3/31 |        | 4/1 - 6/30 |        | 7/1 - 9/30 |        | 10/1 - 12/31 |        | 1/2024 - 12/2024 |        |
|--------------------------------|------------|--------|------------|--------|------------|--------|--------------|--------|------------------|--------|
|                                | #          | %      | #          | %      | #          | %      | #            | %      | #                | %      |
| Counseling                     | 13         | 76.47% | 26         | 89.66% | 16         | 84.21% | 21           | 84.00% | 76               | 84.44% |
| In The Moment Clinical Support | 3          | 17.65% | 3          | 10.34% | 2          | 10.53% | 4            | 16.00% | 12               | 13.33% |
| Life Coaching                  | 1          | 5.88%  | 0          | 0.00%  | 0          | 0.00%  | 0            | 0.00%  | 1                | 1.11%  |
| Wellness                       | 0          | 0.00%  | 0          | 0.00%  | 1          | 5.26%  | 0            | 0.00%  | 1                | 1.11%  |
| Total                          | 17         | 100%   | 29         | 100%   | 19         | 100%   | 25           | 100%   | 90               | 100%   |