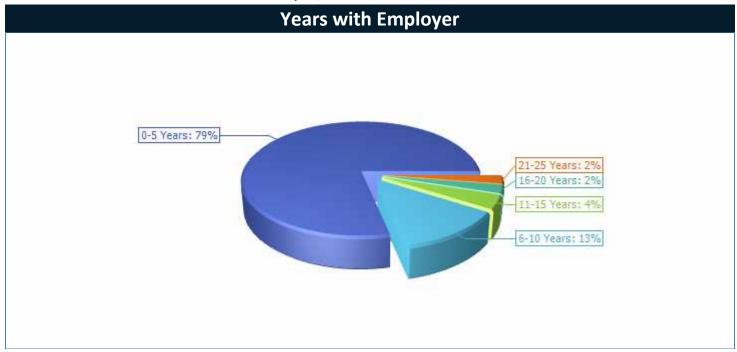

# **Superior Court of California, County of San Bernardino**

| Vacua with Emplayer | 1/1 - 3/31 |        | 4/1 - 6/30 |        | 7/1 - 9/30 |        | 10/1 - 12/31 |        | 1/2024 - 12/2024 |        |
|---------------------|------------|--------|------------|--------|------------|--------|--------------|--------|------------------|--------|
| Years with Employer | #          | %      | #          | %      | #          | %      | #            | %      | #                | %      |
| 0-5 Years           | 17         | 70.83% | 27         | 71.05% | 31         | 86.11% | 24           | 85.71% | 99               | 78.57% |
| 6-10 Years          | 5          | 20.83% | 5          | 13.16% | 2          | 5.56%  | 4            | 14.29% | 16               | 12.70% |
| 11-15 Years         | 1          | 4.17%  | 2          | 5.26%  | 2          | 5.56%  | 0            | 0.00%  | 5                | 3.97%  |
| 16-20 Years         | 1          | 4.17%  | 2          | 5.26%  | 0          | 0.00%  | 0            | 0.00%  | 3                | 2.38%  |
| 21-25 Years         | 0          | 0.00%  | 2          | 5.26%  | 1          | 2.78%  | 0            | 0.00%  | 3                | 2.38%  |
| Total               | 24         | 100%   | 38         | 100%   | 36         | 100%   | 28           | 100%   | 126              | 100%   |