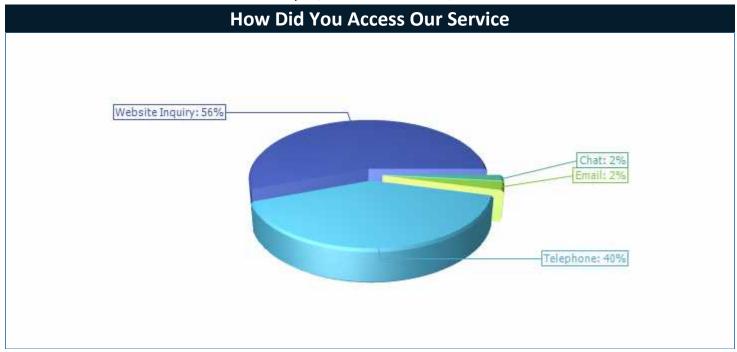

# **Superior Court of California, County of San Bernardino**

| How Did You Access Our Service | 1/1 - 3/31 |        | 4/1 - 6/30 |        | 7/1 - 9/30 |        | 10/1 - 12/31 |        | 1/2024 - 12/2024 |        |
|--------------------------------|------------|--------|------------|--------|------------|--------|--------------|--------|------------------|--------|
| How Did You Access Our Service | #          | %      | #          | %      | #          | %      | #            | %      | #                | %      |
| Chat                           | 0          | 0.00%  | 2          | 5.26%  | 0          | 0.00%  | 0            | 0.00%  | 2                | 1.59%  |
| Email                          | 1          | 4.17%  | 0          | 0.00%  | 0          | 0.00%  | 2            | 7.14%  | 3                | 2.38%  |
| Telephone                      | 13         | 54.17% | 13         | 34.21% | 14         | 38.89% | 11           | 39.29% | 51               | 40.48% |
| Website Inquiry                | 10         | 41.67% | 23         | 60.53% | 22         | 61.11% | 15           | 53.57% | 70               | 55.56% |
| Total                          | 24         | 100%   | 38         | 100%   | 36         | 100%   | 28           | 100%   | 126              | 100%   |