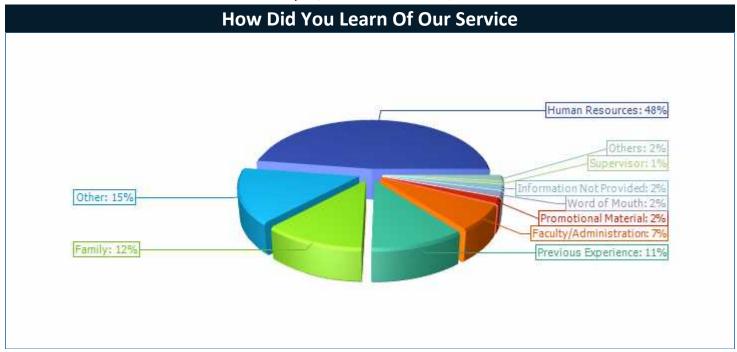

# **Superior Court of California, County of San Bernardino**

| Harry Bid Very Learner Of Committee | 1/1 | - 3/31 | 4/1 | - 6/30 | 7/1 - 9/30 |        | 10/1 - 12/31 |        | 1/2024 - 12/2024 |        |
|-------------------------------------|-----|--------|-----|--------|------------|--------|--------------|--------|------------------|--------|
| How Did You Learn Of Our Service    | #   | %      | #   | %      | #          | %      | #            | %      | #                | %      |
| Faculty/Administration              | 1   | 4.17%  | 5   | 13.16% | 2          | 5.56%  | 1            | 3.57%  | 9                | 7.14%  |
| Family                              | 2   | 8.33%  | 5   | 13.16% | 5          | 13.89% | 3            | 10.71% | 15               | 11.90% |
| Human Resources                     | 11  | 45.83% | 15  | 39.47% | 19         | 52.78% | 15           | 53.57% | 60               | 47.62% |
| Other                               | 3   | 12.50% | 6   | 15.79% | 5          | 13.89% | 5            | 17.86% | 19               | 15.08% |
| Previous Experience                 | 3   | 12.50% | 5   | 13.16% | 4          | 11.11% | 2            | 7.14%  | 14               | 11.11% |
| Promotional Material                | 1   | 4.17%  | 0   | 0.00%  | 1          | 2.78%  | 0            | 0.00%  | 2                | 1.59%  |
| Supervisor                          | 0   | 0.00%  | 0   | 0.00%  | 0          | 0.00%  | 1            | 3.57%  | 1                | 0.79%  |
| Union                               | 0   | 0.00%  | 0   | 0.00%  | 0          | 0.00%  | 1            | 3.57%  | 1                | 0.79%  |
| Website                             | 0   | 0.00%  | 1   | 2.63%  | 0          | 0.00%  | 0            | 0.00%  | 1                | 0.79%  |
| Word of Mouth                       | 1   | 4.17%  | 1   | 2.63%  | 0          | 0.00%  | 0            | 0.00%  | 2                | 1.59%  |
| Information Not Provided            | 2   | 8.33%  | 0   | 0.00%  | 0          | 0.00%  | 0            | 0.00%  | 2                | 1.59%  |
| Total                               | 24  | 100%   | 38  | 100%   | 36         | 100%   | 28           | 100%   | 126              | 100%   |