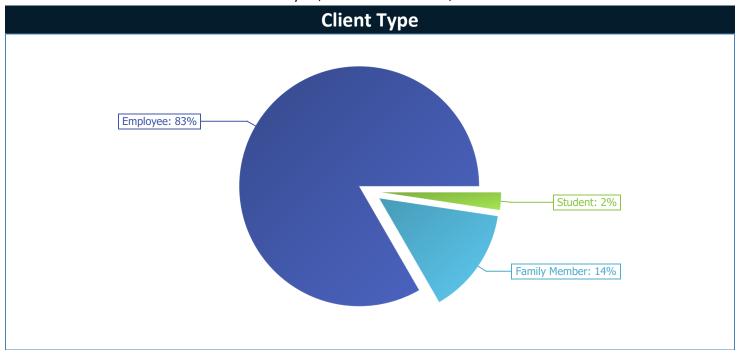

# **Superior Court of California, County of San Bernardino**

| Client Type   | 1/1 - 3/31 |        | 4/1 - 6/30 |        | 7/1 - 9/30 |        | 10/1 - 12/31 |        | 1/2024 - 12/2024 |        |
|---------------|------------|--------|------------|--------|------------|--------|--------------|--------|------------------|--------|
|               | #          | %      | #          | %      | #          | %      | #            | %      | #                | %      |
| Employee      | 22         | 91.67% | 31         | 81.58% | 29         | 80.56% | 23           | 82.14% | 105              | 83.33% |
| Family Member | 2          | 8.33%  | 7          | 18.42% | 6          | 16.67% | 3            | 10.71% | 18               | 14.29% |
| Student       | 0          | 0.00%  | 0          | 0.00%  | 1          | 2.78%  | 2            | 7.14%  | 3                | 2.38%  |
| Total         | 24         | 100%   | 38         | 100%   | 36         | 100%   | 28           | 100%   | 126              | 100%   |