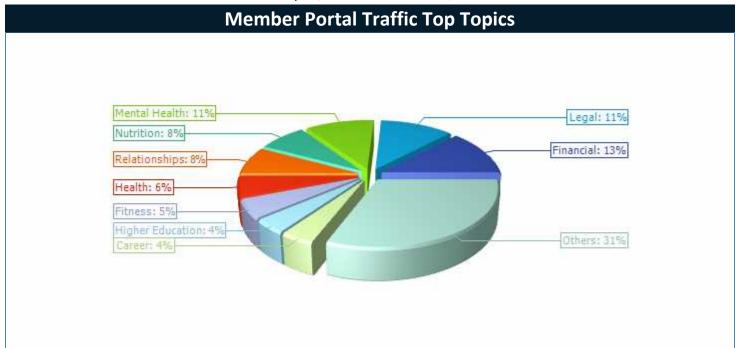

# **Superior Court of California, County of San Bernardino**

| Member Portal Traffic Top Topics |    | 1/1 - 3/31 |    | 4/1 - 6/30 |    | 7/1 - 9/30 |    | 10/1 - 12/31 |    | 1/2024 - 12/2024 |  |
|----------------------------------|----|------------|----|------------|----|------------|----|--------------|----|------------------|--|
|                                  |    | %          | #  | %          | #  | %          | #  | %            | #  | %                |  |
| Abroad                           | 0  | 0.00%      | 4  | 2.31%      | 0  | 0.00%      | 1  | 1.25%        | 5  | 0.87%            |  |
| Addiction                        | 0  | 0.00%      | 3  | 1.73%      | 3  | 1.71%      | 0  | 0.00%        | 6  | 1.04%            |  |
| Autos                            | 2  | 1.33%      | 3  | 1.73%      | 2  | 1.14%      | 4  | 5.00%        | 11 | 1.90%            |  |
| Career                           | 5  | 3.33%      | 5  | 2.89%      | 5  | 2.86%      | 8  | 10.00%       | 23 | 3.98%            |  |
| Children                         | 5  | 3.33%      | 3  | 1.73%      | 4  | 2.29%      | 1  | 1.25%        | 13 | 2.25%            |  |
| Disaster                         | 0  | 0.00%      | 1  | 0.58%      | 0  | 0.00%      | 1  | 1.25%        | 2  | 0.35%            |  |
| Education                        | 4  | 2.67%      | 2  | 1.16%      | 2  | 1.14%      | 1  | 1.25%        | 9  | 1.56%            |  |
| Family                           | 5  | 3.33%      | 7  | 4.05%      | 3  | 1.71%      | 1  | 1.25%        | 16 | 2.77%            |  |
| Financial                        | 15 | 10.00%     | 21 | 12.14%     | 31 | 17.71%     | 6  | 7.50%        | 73 | 12.63%           |  |
| Fitness                          | 12 | 8.00%      | 9  | 5.20%      | 6  | 3.43%      | 3  | 3.75%        | 30 | 5.19%            |  |
| Health                           | 15 | 10.00%     | 6  | 3.47%      | 10 | 5.71%      | 2  | 2.50%        | 33 | 5.71%            |  |
| Higher Education                 | 9  | 6.00%      | 5  | 2.89%      | 7  | 4.00%      | 2  | 2.50%        | 23 | 3.98%            |  |
| Holidays                         | 0  | 0.00%      | 1  | 0.58%      | 5  | 2.86%      | 2  | 2.50%        | 8  | 1.38%            |  |
| Home                             | 7  | 4.67%      | 7  | 4.05%      | 2  | 1.14%      | 6  | 7.50%        | 22 | 3.81%            |  |
| Legal                            | 8  | 5.33%      | 19 | 10.98%     | 27 | 15.43%     | 12 | 15.00%       | 66 | 11.42%           |  |
| LGBTQIA                          | 0  | 0.00%      | 0  | 0.00%      | 1  | 0.57%      | 0  | 0.00%        | 1  | 0.17%            |  |
| Living                           | 7  | 4.67%      | 2  | 1.16%      | 4  | 2.29%      | 2  | 2.50%        | 15 | 2.60%            |  |
| Management                       | 2  | 1.33%      | 1  | 0.58%      | 2  | 1.14%      | 1  | 1.25%        | 6  | 1.04%            |  |
| Mental Health                    | 21 | 14.00%     | 25 | 14.45%     | 13 | 7.43%      | 3  | 3.75%        | 62 | 10.73%           |  |
| Military                         | 0  | 0.00%      | 0  | 0.00%      | 0  | 0.00%      | 1  | 1.25%        | 1  | 0.17%            |  |
| Nutrition                        | 11 | 7.33%      | 5  | 2.89%      | 23 | 13.14%     | 5  | 6.25%        | 44 | 7.61%            |  |

# **Superior Court of California, County of San Bernardino**

| Member Portal Traffic Top Topics |            |       |            |        |            |       |              |       |                  |       |
|----------------------------------|------------|-------|------------|--------|------------|-------|--------------|-------|------------------|-------|
|                                  | 1/1 - 3/31 |       | 4/1 - 6/30 |        | 7/1 - 9/30 |       | 10/1 - 12/31 |       | 1/2024 - 12/2024 |       |
|                                  | #          | %     | #          | %      | #          | %     | #            | %     | #                | %     |
| Outdoors                         | 0          | 0.00% | 1          | 0.58%  | 1          | 0.57% | 0            | 0.00% | 2                | 0.35% |
| Parents                          | 4          | 2.67% | 2          | 1.16%  | 4          | 2.29% | 2            | 2.50% | 12               | 2.08% |
| Pets                             | 1          | 0.67% | 6          | 3.47%  | 5          | 2.86% | 1            | 1.25% | 13               | 2.25% |
| Relationships                    | 10         | 6.67% | 23         | 13.29% | 4          | 2.29% | 7            | 8.75% | 44               | 7.61% |
| Safety                           | 0          | 0.00% | 2          | 1.16%  | 1          | 0.57% | 0            | 0.00% | 3                | 0.52% |
| Senior                           | 1          | 0.67% | 3          | 1.73%  | 3          | 1.71% | 4            | 5.00% | 11               | 1.90% |
| Student                          | 3          | 2.00% | 2          | 1.16%  | 4          | 2.29% | 2            | 2.50% | 11               | 1.90% |
| Tech                             | 1          | 0.67% | 5          | 2.89%  | 3          | 1.71% | 2            | 2.50% | 11               | 1.90% |
| Weather                          | 2          | 1.33% | 0          | 0.00%  | 0          | 0.00% | 0            | 0.00% | 2                | 0.35% |
| Total                            | 150        | 100%  | 173        | 100%   | 175        | 100%  | 80           | 100%  | 578              | 100%  |